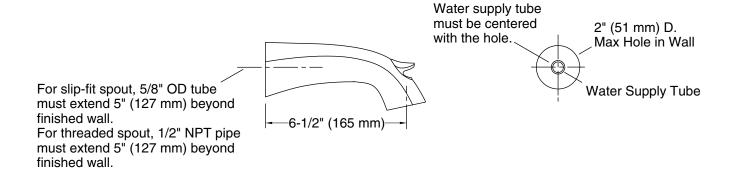

#### **Features**

- 6-1/2" (165 mm) diverter bath spout with 1/2" NPT connection.
- Coordinates with Alteo faucets, accessories, and showering components to complete your bathroom.

# **Technical Information**

All product dimensions are nominal.