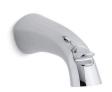

Alteo®
Wall-mount Bath Spout
K-45131

#### **Features**

- 6-1/2" (165 mm) diverter bath spout with 1/2" NPT connection.
- Coordinates with Alteo faucets, accessories, and showering components to complete your bathroom.